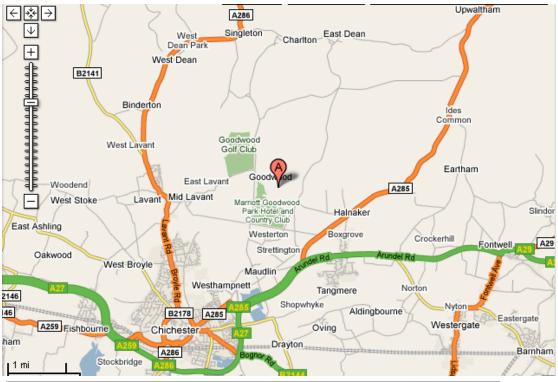

## **Directions to Home Farm, Goodwood**

**Travelling west on A27 from Fontwell**, continue to Tangmere roundabout, turn right to Boxgrove. Continue through village to crossroads with A285 at Halnaker. Cross over and continue \*with flint wall on right about 1km, turn right (Goodwood House gates opposite) then 300m on right entrance to farm. Car park for Dairy is 150m on right.

**From Petworth A285** turn right at Halnaker cross roads the directions above as from \*

**From Chichester or the west**, follow brown signs for Goodwood at the Portfield (superstores) roundabout on the A27, pass the Rolls Royce factory, the Goodwood Motor Circuity, then at the following roundabout, turn right, following signs for the Goodwood Marriott Hotel. Straight road for about 1km then turn left, still following signs for Hotel and Sculpture Park. Pass hotel on left, then park gates and 300m up hill to farm entrance on right.

**From Midhurst**, either go over the hill at Singleton, down past Goodwood House then left at roundabout, or through East Lavant and straight over roundabout and then directions as above.