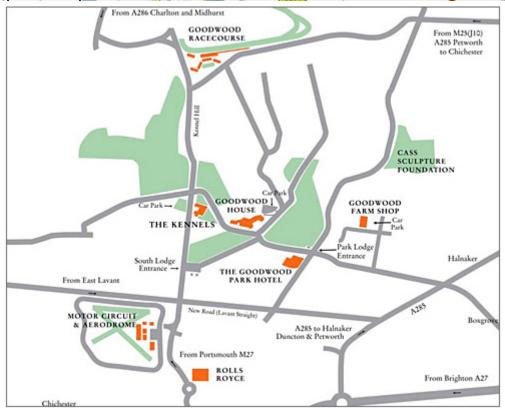

## **Directions to Home Farm, Goodwood**

**Travelling west on A27 from Fontwell**, continue to Tangmere roundabout, turn right to Boxgrove. Continue through village to crossroads with A285 at Halnaker. Cross over and continue \*with flint wall on right about 1km, turn right (Goodwood House gates opposite) then 300m on right entrance to farm. Car park for Dairy is 150m on right.

**From Petworth A285** turn right at Halnaker cross roads the directions above as from \*

**From Chichester or the west**, follow brown signs for Goodwood at the Portfield (superstores) roundabout on the A27, pass the Rolls Royce factory, the Goodwood Motor Circuity, then at the following roundabout, turn right, following signs for the Goodwood Marriott Hotel. Straight road for about 1km then turn left, still following signs for Hotel and Sculpture Park. Pass hotel on left, then park gates and 300m up hill to farm entrance on right.

**From Midhurst**, either go over the hill at Singleton, down past Goodwood House then left at roundabout, or through East Lavant and straight over roundabout and then directions as above.